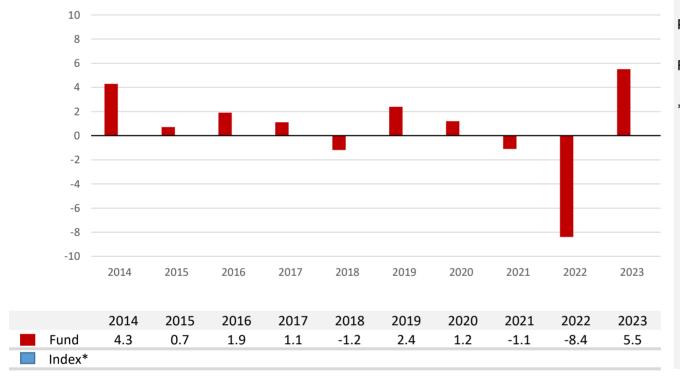

## **Past Performance**

Performance is shown after deduction of ongoing charges. Any entry and exit charges are excluded from the calculation.

This chart shows the fund's performance as the percentage loss or gain per year over the last 10 years.

Performance is calculated in EUR.

First NAV date: 10/09/1984

\*Index detail: No reference index for this share class.

Numbers in this table are expressed in percentage.