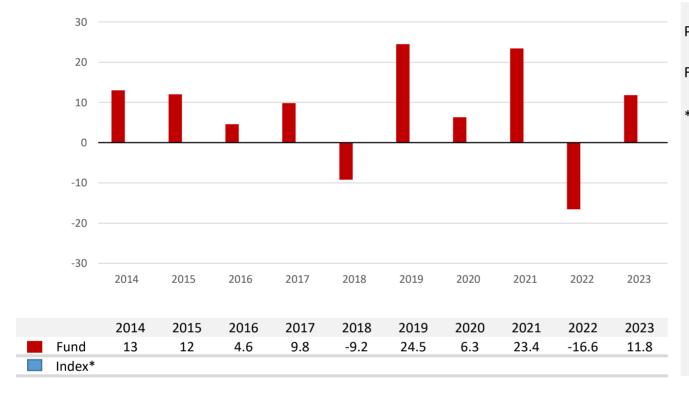

## **Past Performance**

Performance is shown after deduction of ongoing charges. Any entry and exit charges are excluded from the calculation.

This chart shows the fund's performance as the percentage loss or gain per year over the last 10 years.

Performance is calculated in EUR.

First NAV date: 01/08/2000

\*Index detail: No reference index for this share class.

Numbers in this table are expressed in percentage.